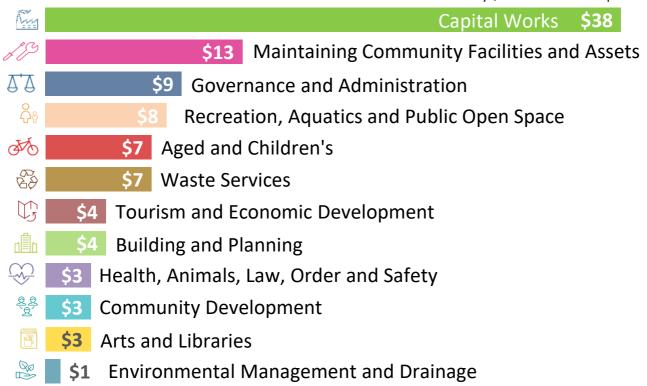

# **HOW WE SPEND \$100**

Below shows how much is allocated to each service area for every \$100 that Council spends.