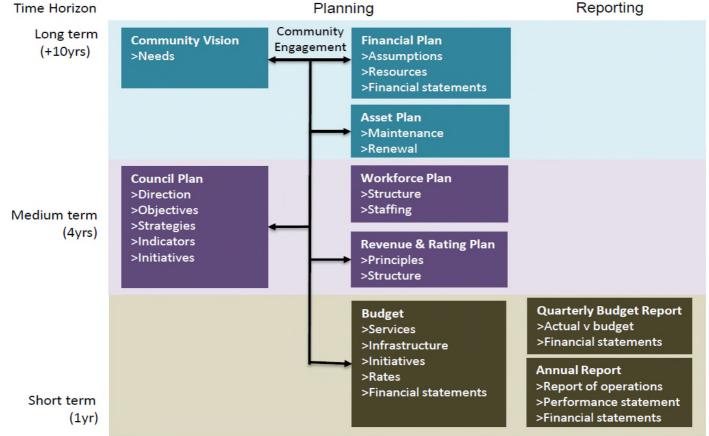

# 1. Link to the Integrated Planning and Reporting Framework

This section describes how the Draft Budget links to the achievement of the Community Vision and Council Plan within an overall integrated planning and reporting framework. This framework guides the Council in identifying community needs and aspirations over the long term (Community Vision and Financial Plan), medium term (Council Plan, Workforce Plan, and Revenue and Rating Plan) and short term (Budget) and then holding itself accountable (Annual Report).

#### 1.1 Legislative planning and accountability framework

The Draft Budget is a rolling four-year plan that outlines the financial and non-financial resources that Council requires to achieve the strategic objectives described in the Council Plan. The diagram below depicts the integrated planning and reporting framework that applies to local government in Victoria. At each stage of the integrated planning and reporting framework there are opportunities for community and stakeholder input. This is important to ensure transparency and accountability to both residents and ratepayers.

The timing of each component of the integrated planning and reporting framework is critical to the successful achievement of the planned outcomes.

Source: Department of Jobs, Precincts and Regions