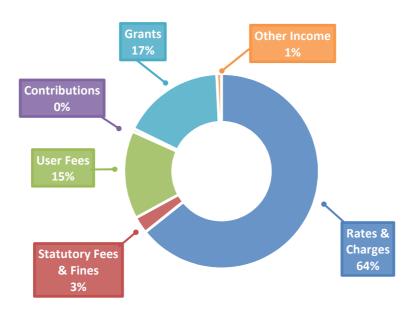

#### 2030 Zero Emissions Target Initiatives:

- Ongoing administration of Environmental Upgrade Agreements
- Ongoing promotion of ratepayers being able to receive rate notices electronically

| Expense                | Actual<br>2019/20<br>\$'000 | Forecast<br>2020/21<br>\$'000 | Budget<br>2021/22<br>\$'000 |
|------------------------|-----------------------------|-------------------------------|-----------------------------|
| Employee               | 398                         | 397                           | 417                         |
| Materials & Services   | 292                         | 120                           | 334                         |
| Other Expenses         | 0                           | 0                             | 0                           |
| <b>Total Expense</b>   | 690                         | 516                           | 751                         |
| Income                 |                             |                               |                             |
| Rates & Charges        | 70,314                      | 72,881                        | 74,201                      |
| Statutory Fees         | 69                          | 75                            | 80                          |
| User Charges           | 146                         | 13                            | 210                         |
| Grants & Contributions | 65                          | 67                            | 67                          |
| Other Income           | 0                           | 0                             | 0                           |
| Total Income           | 70,593                      | 73,036                        | 74,557                      |
|                        |                             |                               |                             |
| Net (Income)/Expense   | (69,903)                    | (72,520)                      | (73,806)                    |