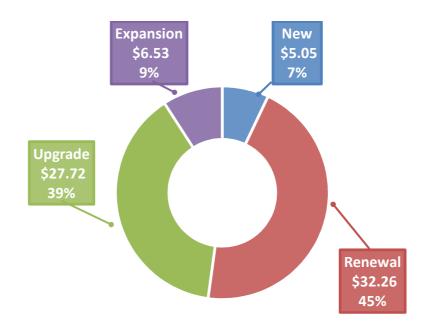

The capital works program of \$71.56 million will also play an important role in the economic recovery of our municipality

by providing opportunities for local businesses. Council will be investing heavily in our existing assets with 84% of the capital works program on upgrade and renewal projects.