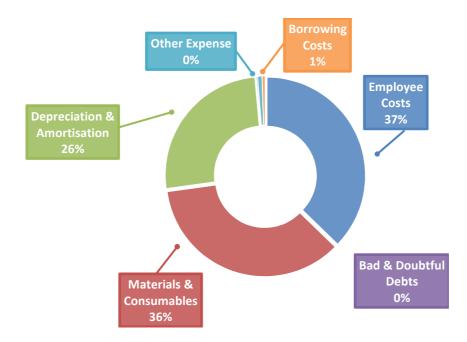

ction 3 - Statement of Cash Flows       |  |
| The net funding result after considering the funding requirement to meet loan principal repayments and the reserve transfers.                                      |                            |                           |                                           |  |





| OPERATING INCOME      |                  |  |
|-----------------------|------------------|--|
| 2020/2021 2021/2022   |                  |  |
| Forecast Draft Budget |                  |  |
| \$126.97 million      | \$132.15 million |  |



| OPERATING EXPENSE                 |  |  |  |
|-----------------------------------|--|--|--|
| 2020/2021 2021/2022               |  |  |  |
| Forecast Draft Budget             |  |  |  |
| \$142.06 million \$142.67 million |  |  |  |



# **Budget Summary**

| CAPITAL               |                 |                 |  |
|-----------------------|-----------------|-----------------|--|
|                       | 2020/2021       | 2021/2022       |  |
| Forecast Draft Budget |                 |                 |  |
| Capital Income        | \$17.96 million | \$30.32 million |  |
| Capital Expense       | \$54.45 million | \$71.56 million |  |



| CAPITAL EXPENSE BY TOWN                                             |                                     |
|---------------------------------------------------------------------|-------------------------------------|
|                                                                     | 2021/2022<br>Draft Budget<br>\$'000 |
| Katandra