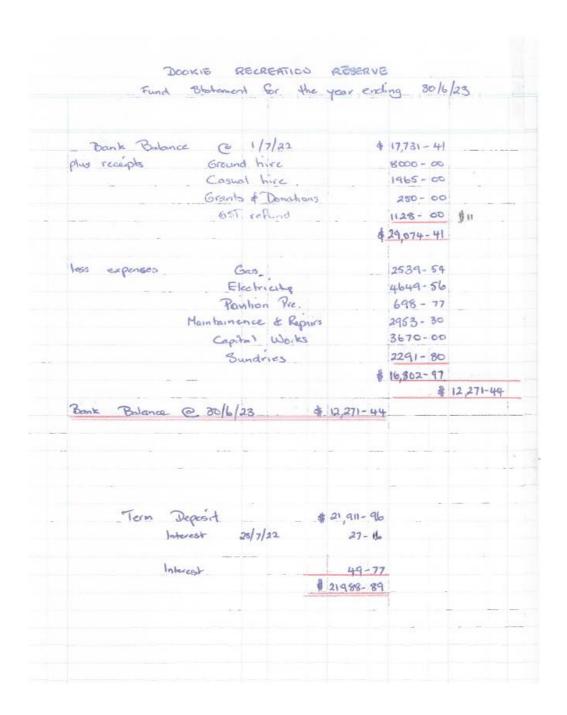

|      | 4,925.47  |
| Opening balance equity               |      | 12,306.60 |
| Retained Earnings                    |      | 2,736.35  |
| Total shareholders' equity           | A\$  | 10,117.48 |
| Total liabilities and equity         | AS   | 10,378.98 |

Tuesday, Aug. 22, 2023 11:33:11 am GMT+10 - Accruals Basis

4th September 2023

To whom it may concern

I have audited the attached Profit and Loss Statement and Balance Sheet for the Dookie Memorial Hall, and advise that they provide an accurate account of the transactions of the Dookie Memorial Hall for the period 1 July 2022 to 30 June 2023.

Yours Sincerely

Michelle Smith

Accountant

2415 New Dookie Road

Dookie VIC 3646

Ph 0438 347 188

# Dookie Recreation Reserve and Community Centre - 2024/13046



#### Harston Hall - 2024/26313 & 2024/26462

# Revenue/Income & Expense Report 1 July 20.22. to 30 June 2023.



Harston Hall Committee Of Management Community Asset Committee [Insert name of Committee]

| Table 1 – Revenue / Income | Total     |
|----------------------------|-----------|
| Rental                     | \$        |
| Hire Fees                  | \$1650.00 |
| Council Grants             | \$1341.00 |
| Interest                   | \$415.77  |
| GST Refunds                | \$        |
| Fundraising/Donations      | \$133     |
| Other – please specify     |           |
|                            | \$        |
| Total Revenue              | \$3539.77 |

| Table 2 - Expenditure / Loss                                       | Total     |
|------------------------------------